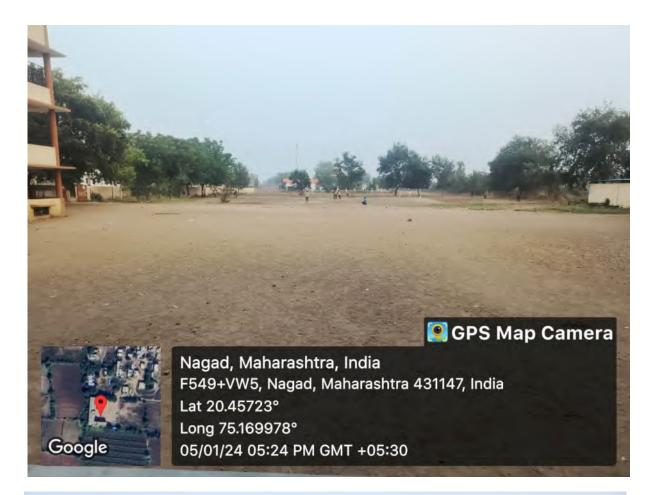

ipal Rashtriya Arts Comm. & Science College Nanad, Tal, Kaprad, Dist, Chr., Samura, Jucar Kannad, Dist.Chit



## Library Geotag Photo









## **Principal Cabin Photo**











# Computer Lab



# <mark>Ladies Room</mark>







Student Office 1



## Sanitary Napkin (Pad) Vending Machine











## <mark>Record Room</mark>





## Exam D-Case Room





Nagad, Maharashtra, India F549+VW5, Nagad, Maharashtra 431147, India Lat 20.45726° Long 75.169919° 04/01/24 11:01 AM GMT +05:30

💽 GPS Map Camera

## NSS Department





<mark>Seminar Hall ICT</mark>





### <mark>Auditorium</mark>





## **Student Facility Centre**





## Student Facility Centre









## **Drinking Water Facility**



# <mark>Gymnasium</mark>



# <mark>Indoor games</mark>



#### Play Ground Geotag Photo





#### **Botanical Garden In College Campus**



## College Canteen In Campus





#### <mark>Gents Toilets</mark>













**Campus Layout and Building Plan**