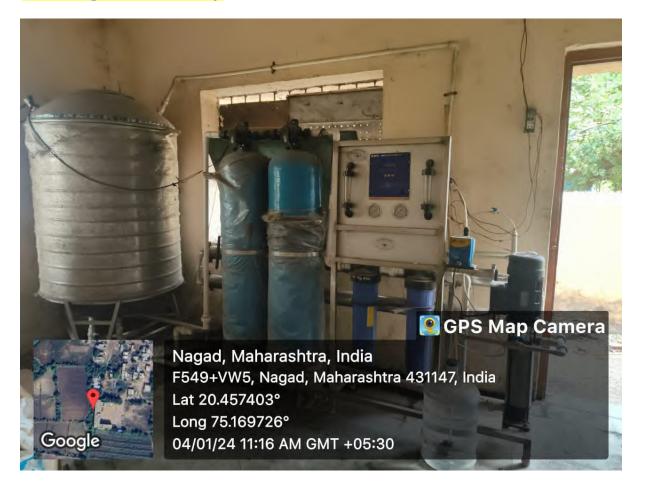

| Heamometer            | 02  |

metce & Stree IQAC Co-Ordinator College Code-306 Principal Rashtriya Arts Comm. & Science College Nanad, Tal, Kaprad, Dist, Chr., Samura, Jucar Kannad, Dist.Chit



## Library Geotag Photo









## **Principal Cabin Photo**











# Computer Lab



# <mark>Ladies Room</mark>







Student Office 1



## Sanitary Napkin (Pad) Vending Machine











## <mark>Record Room</mark>





## Exam D-Case Room





Nagad, Maharashtra, India F549+VW5, Nagad, Maharashtra 431147, India Lat 20.45726° Long 75.169919° 04/01/24 11:01 AM GMT +05:30

💽 GPS Map Camera

## NSS Department





<mark>Seminar Hall ICT</mark>





### <mark>Auditorium</mark>





## **Student Facility Centre**





## Student Facility Centre









## **Drinking Water Facility**



# <mark>Gymnasium</mark>



# <mark>Indoor games</mark>



#### Play Ground Geotag Photo





#### **Botanical Garden In College Campus**



## College Canteen In Campus





#### <mark>Gents Toilets</mark>













**Campus Layout and Building Plan**