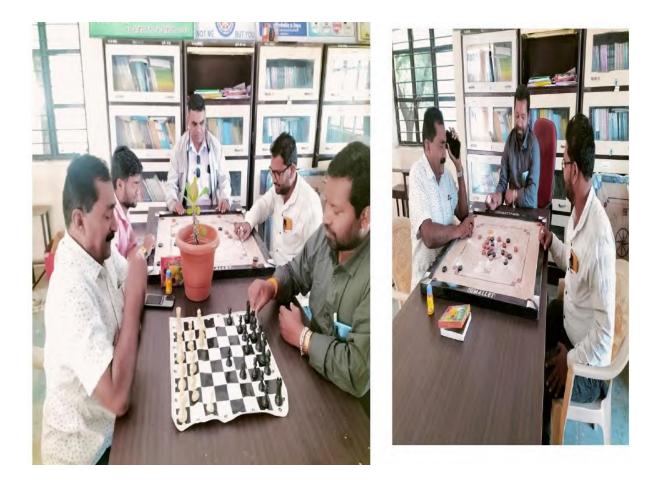

-Ordinator College Code-306 Principal Rashtriya Arts Comm. & Science College Nanad, Tal, Kaprad, Dist, Chr., Samura, Jucar Kannad, Dist.Chit



## Library Geotag Photo









## **Principal Cabin Photo**











# Computer Lab



# <mark>Ladies Room</mark>







Student Office 1



## Sanitary Napkin (Pad) Vending Machine











## <mark>Record Room</mark>





## Exam D-Case Room





Nagad, Maharashtra, India F549+VW5, Nagad, Maharashtra 431147, India Lat 20.45726° Long 75.169919° 04/01/24 11:01 AM GMT +05:30

💽 GPS Map Camera

## NSS Department





<mark>Seminar Hall ICT</mark>





### <mark>Auditorium</mark>





## **Student Facility Centre**





## Student Facility Centre









## **Drinking Water Facility**



# <mark>Gymnasium</mark>



# <mark>Indoor games</mark>



#### Play Ground Geotag Photo





#### **Botanical Garden In College Campus**



## College Canteen In Campus





#### <mark>Gents Toilets</mark>













**Campus Layout and Building Plan**