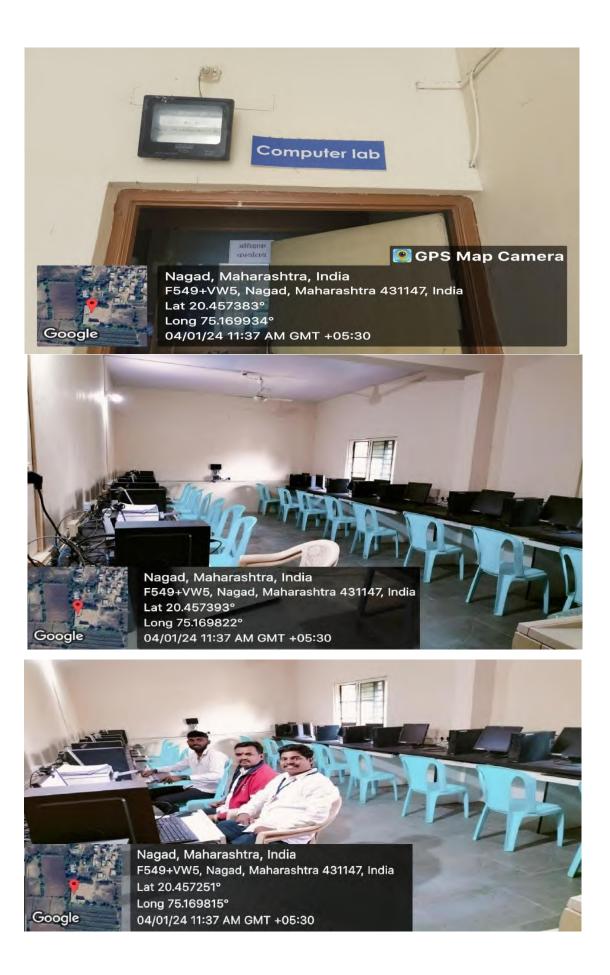

Ref.No                                  | D.                                 |                                      | L.                     | Date :                                                                 |

# Department of Zoology

## List Of Equipment

| Sr.No | Name Of Equipment     | Qty |
|-------|-----------------------|-----|
| 1     | Compound Microscope   | 10  |
| 2     | Dissecting Microscope | 20  |
| 3     | Dropper               | 10  |
| 4     | Microscope            | 20  |
| 5     | Heamometer            | 02  |

metce & Stree IQAC Co-Ordinator College Code-306 Principal Rashtriya Arts Comm. & Science College Nanad, Tal, Kaprad, Dist, Chr., Samura, Jucar Kannad, Dist.Chit



## Library Geotag Photo









## **Principal Cabin Photo**











# Computer Lab



# <mark>Ladies Room</mark>







Student Office 1



## Sanitary Napkin (Pad) Vending Machine











## <mark>Record Room</mark>





## Exam D-Case Room





Nagad, Maharashtra, India F549+VW5, Nagad, Maharashtra 431147, India Lat 20.45726° Long 75.169919° 04/01/24 11:01 AM GMT +05:30

💽 GPS Map Camera

## NSS Department





<mark>Seminar Hall ICT</mark>





### <mark>Auditorium</mark>





## **Student Facility Centre**





## Student Facility Centre









## **Drinking Water Facility**



# <mark>Gymnasium</mark>



# <mark>Indoor games</mark>



#### Play Ground Geotag Photo





#### **Botanical Garden In College Campus**



## College Canteen In Campus





#### <mark>Gents Toilets</mark>













**Campus Layout and Building Plan**