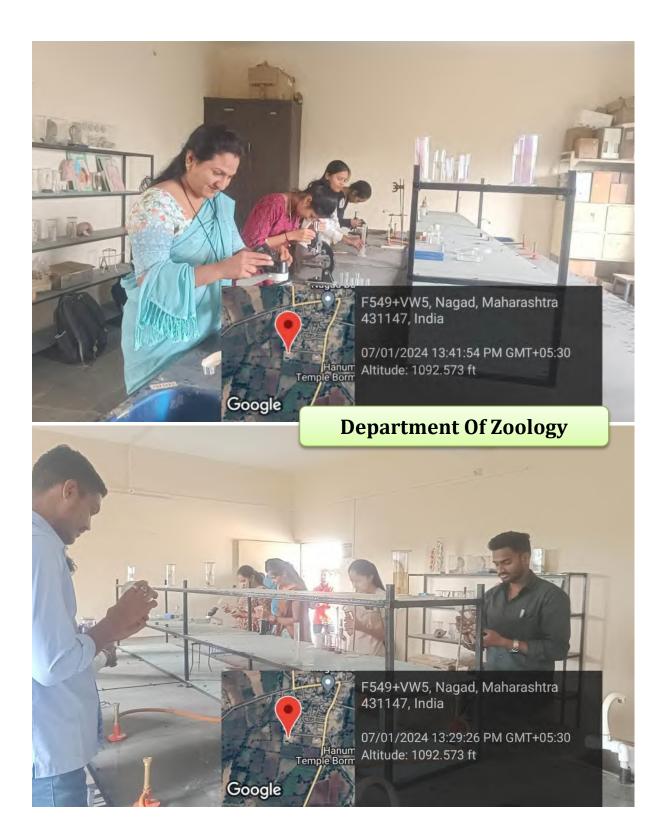

# Department of Zoology

## List Of Equipment

| Sr.No | Name Of Equipment     | Qty |
|-------|-----------------------|-----|
| 1     | Compound Microscope   | 10  |
| 2     | Dissecting Microscope | 20  |
| 3     | Dropper               | 10  |
| 4     | Microscope            | 20  |
| 5     | Heamometer            | 02  |