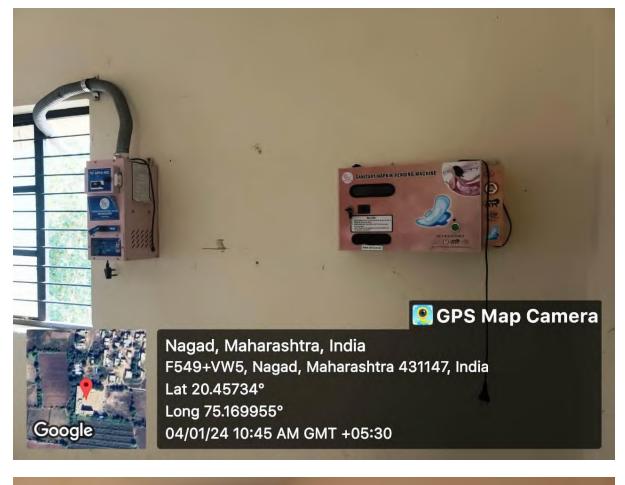

| L.                     | Date :                                                                 |

# Department of Zoology

## List Of Equipment

| Sr.No | Name Of Equipment     | Qty |
|-------|-----------------------|-----|
| 1     | Compound Microscope   | 10  |
| 2     | Dissecting Microscope | 20  |
| 3     | Dropper               | 10  |
| 4     | Microscope            | 20  |
| 5     | Heamometer            | 02  |

metce & Stree IQAC Co-Ordinator College Code-306 Principal Rashtriya Arts Comm. & Science College Nanad, Tal, Kaprad, Dist, Chr., Samura, Jucar Kannad, Dist.Chit



## Library Geotag Photo









## **Principal Cabin Photo**











# Computer Lab



# <mark>Ladies Room</mark>







Student Office 1



## Sanitary Napkin (Pad) Vending Machine











## <mark>Record Room</mark>





## Exam D-Case Room





Nagad, Maharashtra, India F549+VW5, Nagad, Maharashtra 431147, India Lat 20.45726° Long 75.169919° 04/01/24 11:01 AM GMT +05:30

💽 GPS Map Camera

## NSS Department





<mark>Seminar Hall ICT</mark>





### <mark>Auditorium</mark>





## **Student Facility Centre**





## Student Facility Centre









## **Drinking Water Facility**



# <mark>Gymnasium</mark>



# <mark>Indoor games</mark>



#### Play Ground Geotag Photo





#### **Botanical Garden In College Campus**



## College Canteen In Campus





#### <mark>Gents Toilets</mark>













**Campus Layout and Building Plan**