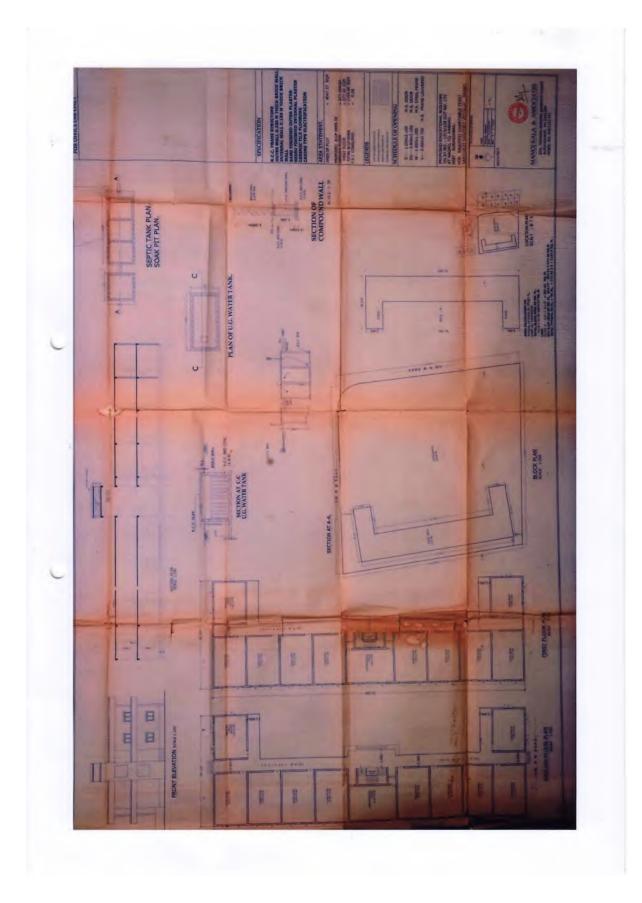

Photo









## **Principal Cabin Photo**











# Computer Lab



# <mark>Ladies Room</mark>







Student Office 1



## Sanitary Napkin (Pad) Vending Machine











## <mark>Record Room</mark>





## Exam D-Case Room





Nagad, Maharashtra, India F549+VW5, Nagad, Maharashtra 431147, India Lat 20.45726° Long 75.169919° 04/01/24 11:01 AM GMT +05:30

💽 GPS Map Camera

## NSS Department





<mark>Seminar Hall ICT</mark>





### <mark>Auditorium</mark>





## **Student Facility Centre**





## Student Facility Centre









## **Drinking Water Facility**



# <mark>Gymnasium</mark>



# <mark>Indoor games</mark>



#### Play Ground Geotag Photo





#### **Botanical Garden In College Campus**



## College Canteen In Campus





#### <mark>Gents Toilets</mark>













**Campus Layout and Building Plan**