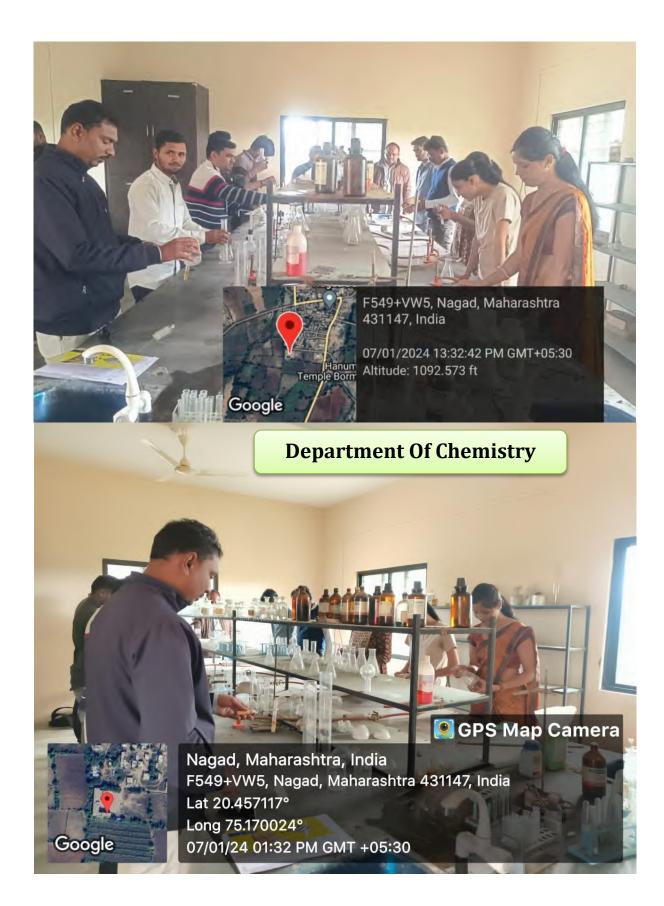

#### **Department of Chemistry**

### List Of Equipment

| Sr.No | Name Of Equipment                         | Qty. |
|-------|-------------------------------------------|------|
| _     | p-H Meter                                 |      |
| 2     | Hot Plate                                 | 01   |
| 3     | Digital Photo Colourimeter                | 01   |
| 4     | Micro Processor Colourimeter              | 01   |
| 5     | Distillation Plant                        | 01   |
| 6     | Hot Air Oven 50-250                       | 01   |
| 7     | Water Bath                                | 01   |
| 8     | Digital Balance                           | 01   |
| 9     | Calomel Electrode                         | 02   |
| 10    | Conductivity Cell                         |      |
| 11    | Magnetic Stirrer                          |      |
| 12    | Incubator Bacteriological                 |      |
| 13    | Furnace 900 °C 2K Digital Temp Controller |      |
| 14    | Extraction Apparatus                      |      |
| 15    | Ultrasonic Cleaner                        |      |
| 16    | Water Bath Digital Temp Controller        |      |
| 17    | Water Still Plant (Dist)                  | 01   |
| 2     |                                           |      |