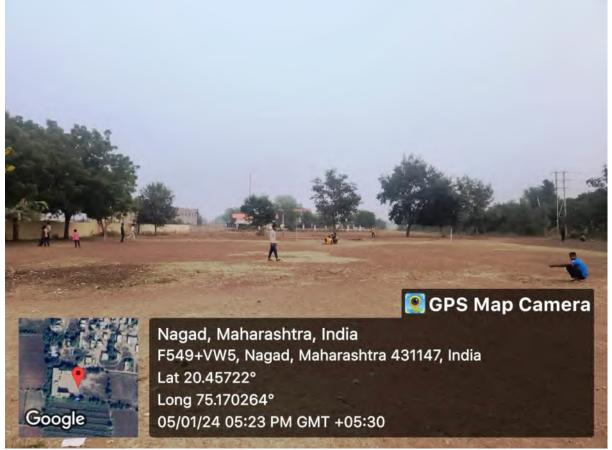

al Rashtriya Arts Comm. & Science College Nanad, Tal, Kaprad, Dist, Chr., Samura, Jucar Kannad, Dist.Chit



## Library Geotag Photo









## **Principal Cabin Photo**











# Computer Lab



# <mark>Ladies Room</mark>







Student Office 1



## Sanitary Napkin (Pad) Vending Machine











## <mark>Record Room</mark>





## Exam D-Case Room





Nagad, Maharashtra, India F549+VW5, Nagad, Maharashtra 431147, India Lat 20.45726° Long 75.169919° 04/01/24 11:01 AM GMT +05:30

💽 GPS Map Camera

## NSS Department





<mark>Seminar Hall ICT</mark>





### <mark>Auditorium</mark>





## **Student Facility Centre**





## Student Facility Centre









## **Drinking Water Facility**



# <mark>Gymnasium</mark>



# <mark>Indoor games</mark>



#### Play Ground Geotag Photo





#### **Botanical Garden In College Campus**



## College Canteen In Campus





#### <mark>Gents Toilets</mark>













**Campus Layout and Building Plan**