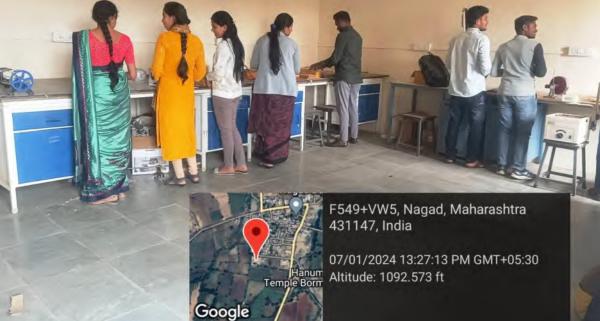

### **Department of Physics**

#### List Of Equipment

| Sr.No | Name Of Equipment        | Qty. |
|-------|--------------------------|------|
| 1     | Spectrometer             | 02   |
| 2     | Micro meter              | 02   |
| 3     | Volt meter 5Volt         | 03   |
| 4     | galvanometer             | 03   |
| 5     | Micro meter Screw        | 01.  |
| 6     | Digital Multi meter      | 01   |
| 7     | Stop Watch               | 01   |
| 8     | Stop Clock               | 01   |
| 9     | Solar Energy Multi meter | 01   |
| 10    | Drawing Board            | 02   |