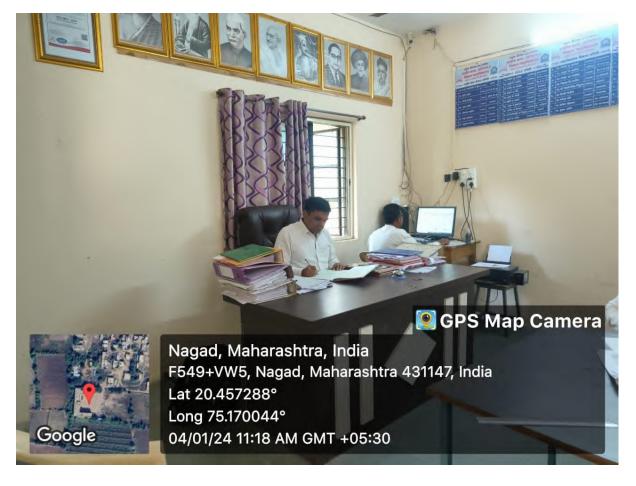

|
| Ref.No                                  | D.                                 |                                      | L.                     | Date :                                                                 |

# Department of Zoology

## List Of Equipment

| Sr.No | Name Of Equipment     | Qty |
|-------|-----------------------|-----|
| 1     | Compound Microscope   | 10  |
| 2     | Dissecting Microscope | 20  |
| 3     | Dropper               | 10  |
| 4     | Microscope            | 20  |
| 5     | Heamometer            | 02  |

metce & Stree IQAC Co-Ordinator College Code-306 Principal Rashtriya Arts Comm. & Science College Nanad, Tal, Kaprad, Dist, Chr., Samura, Jucar Kannad, Dist.Chit



## Library Geotag Photo









## **Principal Cabin Photo**











# Computer Lab



# <mark>Ladies Room</mark>







Student Office 1



## Sanitary Napkin (Pad) Vending Machine











## <mark>Record Room</mark>





## Exam D-Case Room





Nagad, Maharashtra, India F549+VW5, Nagad, Maharashtra 431147, India Lat 20.45726° Long 75.169919° 04/01/24 11:01 AM GMT +05:30

💽 GPS Map Camera

## NSS Department





<mark>Seminar Hall ICT</mark>





### <mark>Auditorium</mark>





## **Student Facility Centre**





## Student Facility Centre









## **Drinking Water Facility**



# <mark>Gymnasium</mark>



# <mark>Indoor games</mark>



#### Play Ground Geotag Photo





#### **Botanical Garden In College Campus**



## College Canteen In Campus





#### <mark>Gents Toilets</mark>













**Campus Layout and Building Plan**