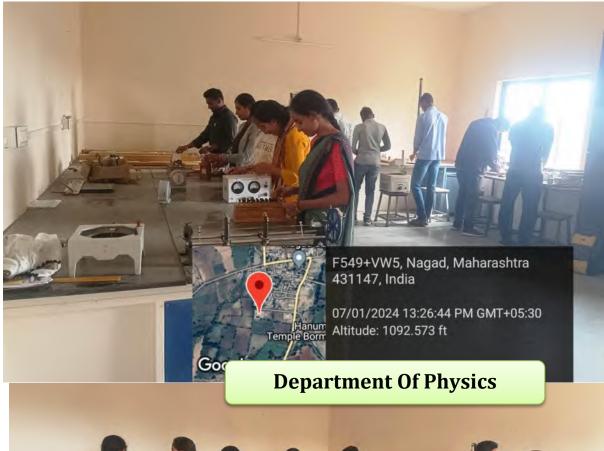

### **Department of Physics**

#### List Of Equipment

| Sr.No | Name Of Equipment        | Qty. |
|-------|--------------------------|------|
| 1     | Spectrometer             | 02   |
| 2     | Micro meter              | 02   |
| 3     | Volt meter 5Volt         | 03   |
| 4     | galvanometer             | 03   |
| 5     | Micro meter Screw        | 01.  |
| 6     | Digital Multi meter      | 01   |
| 7     | Stop Watch               | 01   |
| 8     | Stop Clock               | 01   |
| 9     | Solar Energy Multi meter | 01   |
| 10    | Drawing Board            | 02   |