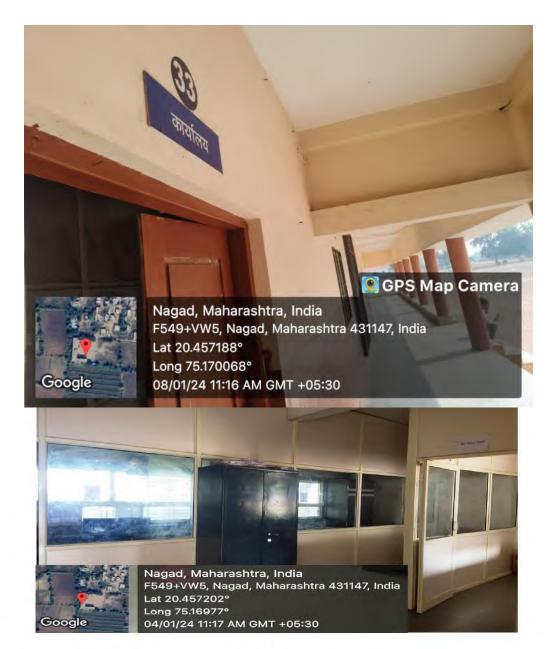

|
| Ref.No                                  | D.                                 |                                      | L.                     | Date :                                                                 |

# Department of Zoology

## List Of Equipment

| Sr.No | Name Of Equipment     | Qty |
|-------|-----------------------|-----|
| 1     | Compound Microscope   | 10  |
| 2     | Dissecting Microscope | 20  |
| 3     | Dropper               | 10  |
| 4     | Microscope            | 20  |
| 5     | Heamometer            | 02  |

metce & Stree IQAC Co-Ordinator College Code-306 Principal Rashtriya Arts Comm. & Science College Nanad, Tal, Kaprad, Dist, Chr., Samura, Jucar Kannad, Dist.Chit



## Library Geotag Photo









## **Principal Cabin Photo**











# Computer Lab



# <mark>Ladies Room</mark>







Student Office 1



## Sanitary Napkin (Pad) Vending Machine











## <mark>Record Room</mark>





## Exam D-Case Room





Nagad, Maharashtra, India F549+VW5, Nagad, Maharashtra 431147, India Lat 20.45726° Long 75.169919° 04/01/24 11:01 AM GMT +05:30

💽 GPS Map Camera

## NSS Department





<mark>Seminar Hall ICT</mark>





### <mark>Auditorium</mark>





## **Student Facility Centre**





## Student Facility Centre









## **Drinking Water Facility**



# <mark>Gymnasium</mark>



# <mark>Indoor games</mark>



#### Play Ground Geotag Photo





#### **Botanical Garden In College Campus**



## College Canteen In Campus





#### <mark>Gents Toilets</mark>













**Campus Layout and Building Plan**