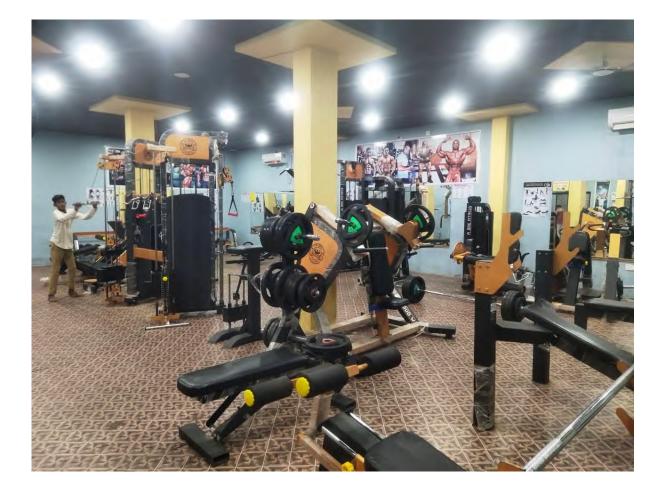

| 02  |

metce & Stree IQAC Co-Ordinator College Code-306 Principal Rashtriya Arts Comm. & Science College Nanad, Tal, Kaprad, Dist, Chr., Samura, Jucar Kannad, Dist.Chit



## Library Geotag Photo









## **Principal Cabin Photo**











# Computer Lab



# <mark>Ladies Room</mark>







Student Office 1



## Sanitary Napkin (Pad) Vending Machine











## <mark>Record Room</mark>





## Exam D-Case Room





Nagad, Maharashtra, India F549+VW5, Nagad, Maharashtra 431147, India Lat 20.45726° Long 75.169919° 04/01/24 11:01 AM GMT +05:30

💽 GPS Map Camera

## NSS Department





<mark>Seminar Hall ICT</mark>





### <mark>Auditorium</mark>





## **Student Facility Centre**





## Student Facility Centre









## **Drinking Water Facility**



# <mark>Gymnasium</mark>



# <mark>Indoor games</mark>



#### Play Ground Geotag Photo





#### **Botanical Garden In College Campus**



## College Canteen In Campus





#### <mark>Gents Toilets</mark>













**Campus Layout and Building Plan**