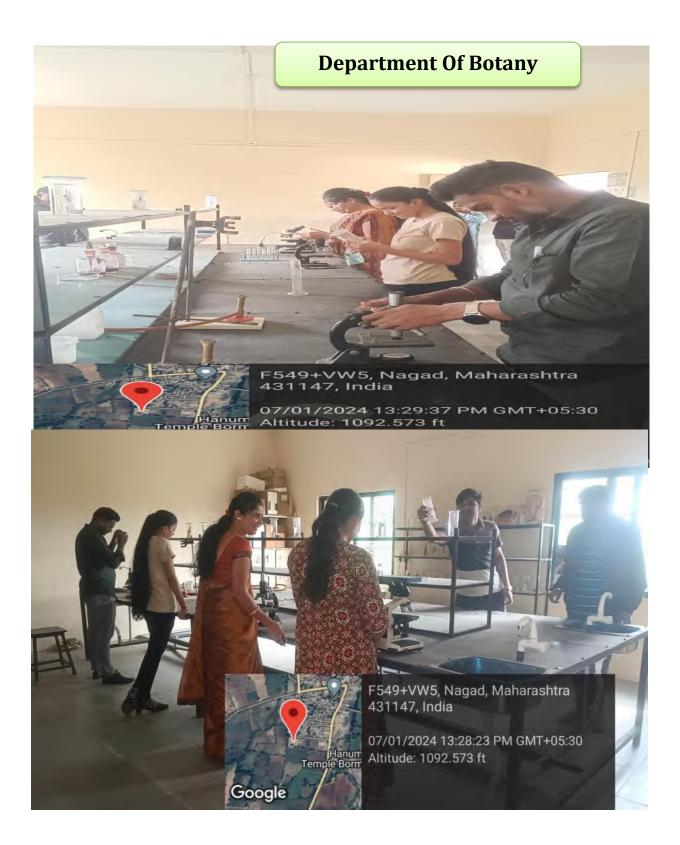

# Department of Botany

# List Of Equipment

| Sr.No | Name Of Equipment           |      |
|-------|-----------------------------|------|
| 1     |                             | Qty. |
|       | Student Compound Microscope | 10   |
| 2     | Dissecting Microscope       | 10   |
| 3     | Olympus Microscope          |      |
| 4     | Cylinder Graduated          | 02   |
| 5     |                             | 02   |
| -     | Reagent Bottle 125 ml       | .06  |
| 6     | Reagent Bottle 250 ml       | 02   |
| 7     | Specimen Jar 200 ml         | 04   |
| 3     | Seperating funnel 250 ml    |      |
| )     |                             | 01   |
|       | Microscope                  | 20   |
|       |                             |      |