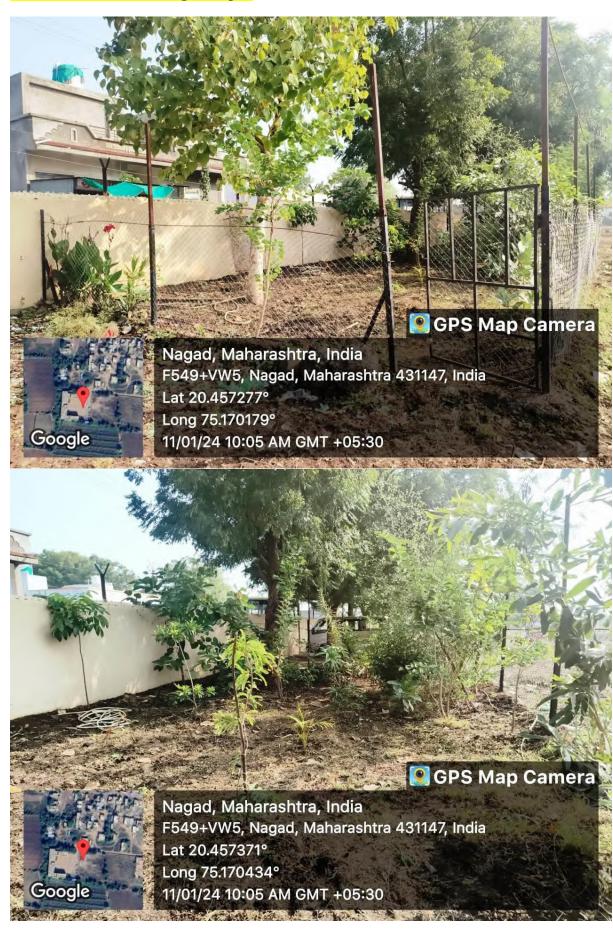

, Tal, Kaprad, Dist, Chr., Samura, Jucar Kannad, Dist.Chit



## Library Geotag Photo









## **Principal Cabin Photo**











# Computer Lab



# <mark>Ladies Room</mark>







Student Office 1



## Sanitary Napkin (Pad) Vending Machine











## <mark>Record Room</mark>





## Exam D-Case Room





Nagad, Maharashtra, India F549+VW5, Nagad, Maharashtra 431147, India Lat 20.45726° Long 75.169919° 04/01/24 11:01 AM GMT +05:30

💽 GPS Map Camera

## NSS Department





<mark>Seminar Hall ICT</mark>





### <mark>Auditorium</mark>





## **Student Facility Centre**





## Student Facility Centre









## **Drinking Water Facility**



# <mark>Gymnasium</mark>



# <mark>Indoor games</mark>



#### Play Ground Geotag Photo





#### **Botanical Garden In College Campus**



## College Canteen In Campus





#### <mark>Gents Toilets</mark>













**Campus Layout and Building Plan**